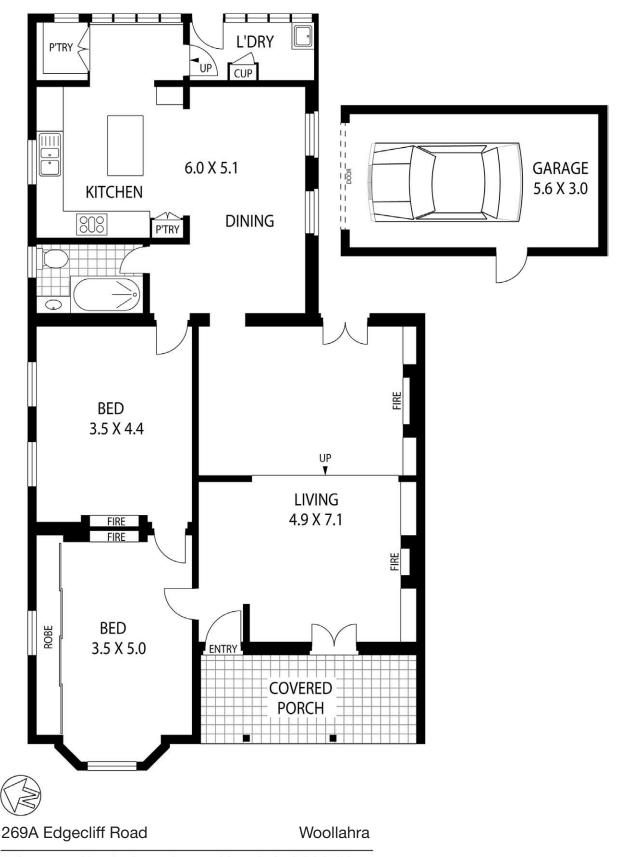

## 269A Edgecliff Road Woollahra

bedrooms: 2 bathrooms: 1 garage: 1

- Level alternative entrance & garage access from Greycairn Place
- Double fronted layout with 2 separate courtyards
- Spacious double living room, separate dining room
- Smart contemporary kitchen with walk-in pantry
- 2 generous bedrooms (can revert to original 3 bed layout)
- Stylish bathroom, separate internal laundry
- High patterned ceilings, 4 fireplaces, polished timber & carpeted floors
- Ideal for downsizers, upsizers and those working from home

Inspect: Saturday & Thursday

10.00 - 10.45am

Auction: Mon 22nd November at 6pm

Double Bay Auction Centre Level 1, 20-26 Cross Street

Details: Colm O'Sullivan 0418 614 322

bespoke property consultants

<sup>\*</sup>Disclaimer: mtg – mind the gap floor plans & site plans are intended as a guide only. Individuals should always rely on their own enquiries for exact measurements and no warranties are intended or given. Please Note: Any internal area measurement total that may be included does not include any void spaces or recess'. Any external area measurement total that may be included does not include the total site plan area (i.e total grounds and garden areas). mtg – mind the gap – 1300 133 145 – www. mindthegap.com.au